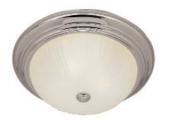

## 14010 Value - 3 Pack 10" Melon Flush-mount

<u>*Warranty:*</u> 1 year parts repair or replacement.

## **SPECIFICATIONS:**

| Width (in) | Height (in) | Depth (in) | Weight (lbs) |
|------------|-------------|------------|--------------|
| 10         | 4 1/2       |            | 7            |

Finish Shown: Rubbed Oil BronzeFinish Options:Rubbed Oil Bronze (ROB), Brushed Nickel (BN),Antique White (AW)

Product Line:Flush-mountGlass:FrostedMaterial:Metal, Glass

Bulbs, Wattage:100Bulbs, Base:MediumBulbs, Quantity:1

Country of Origin: CHINA Certification: C-UL-US DAMP

| UPC: | 736916197670 | ROB |
|------|--------------|-----|
| UPC: | 736916197663 | BN  |
| UPC: | 736916197656 | AW  |