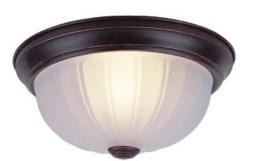

## 14010 Value - 3 Pack 10" Melon Flush-mount

<u>*Warranty:*</u> 1 year parts repair or replacement.

## **SPECIFICATIONS:**

| Width (in) | Height (in) | Depth (in) | Weight (lbs) |
|------------|-------------|------------|--------------|
| 10         | 4 1/2       |            | 7            |

Finish Shown: Rubbed Oil BronzeFinish Options:Rubbed Oil Bronze (ROB), Brushed Nickel (BN),Antique White (AW)

Product Line:Flush-mountGlass:FrostedMaterial:Metal, Glass

Bulbs, Wattage:100Bulbs, Base:MediumBulbs, Quantity:1

Country of Origin: CHINA Certification: C-UL-US DAMP

| UPC: | 736916197670 | ROB |
|------|--------------|-----|
| UPC: | 736916197663 | BN  |
| UPC: | 736916197656 | AW  |