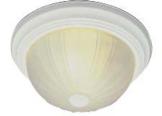

## 14010 Value - 3 Pack 10" Melon Flush-mount

<u>*Warranty:*</u> 1 year parts repair or replacement.

## **SPECIFICATIONS:**

| Width (in) | Height (in) | Depth (in) | Weight (lbs) |
|------------|-------------|------------|--------------|
| 10         | 4 1/2       |            | 7            |

Finish Shown: Rubbed Oil BronzeFinish Options:Rubbed Oil Bronze (ROB), Brushed Nickel (BN),Antique White (AW)

Product Line:Flush-mountGlass:FrostedMaterial:Metal, Glass

Bulbs, Wattage:100Bulbs, Base:MediumBulbs, Quantity:1

Country of Origin: CHINA Certification: C-UL-US DAMP

| UPC: | 736916197670 | ROB |
|------|--------------|-----|
| UPC: | 736916197663 | BN  |
| UPC: | 736916197656 | AW  |