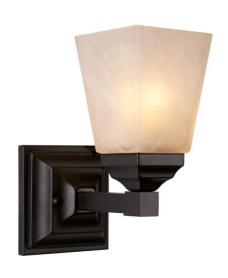

## **Wall Sconce**

Width (in): 5

Height (in): 8.5

Depth (in): 8

Glass Type: Marbleized

Bulb Type: E26

Number of Bulbs: 1

Wattage: 100

Finish Shown: Black (BK)

Available Finishes: Black (BK)

**UL Listed: Damp** 

Country of Origin: China

Material: Metal, Electrical, Glass

Job Name: Job Type: Contact:

Fixture Location: Quantity: Additional Notes: