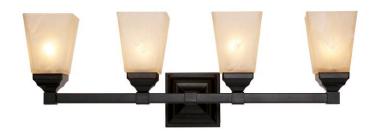

## Trans Globe Lighting

20334

## **Vanity Bar**

Width (in): 26.75

Height (in): 8.5

Depth (in): 8

Glass Type: Marbleized

Bulb Type: E26

Number of Bulbs: 4

Wattage: 100

Finish Shown: Black (BK)

Available Finishes: Black (BK)

**UL Listed: Damp** 

Country of Origin: China

Material: Metal, Electrical, Glass

Job Name: Job Type: Contact:

Fixture Location: Quantity: Additional Notes: