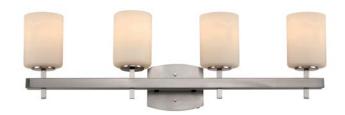

## **Ridge Rail 4 Light Sconce**

Width (in): 31

Height (in): 9.75

Depth (in): 5.25

Glass Type: Frosted

Bulb Type: Medium Base

Number of Bulbs: 4

Wattage: 60

Finish Shown: Brushed Nickel

Available Finishes: Brushed Nickel (BN), Polished Chrome (PC)

**UL Listed: Damp** 

Country of Origin: China

Material: Metal, Glass, Electrical

• Multiple finishes available

Job Name: Job Type: Contact: