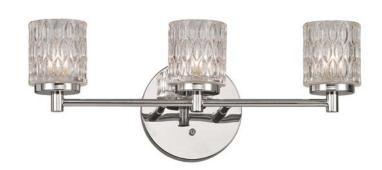

## 20493

Width (in): 20.75

Height (in): 6

Depth (in): 6.25

Glass Type: Clear

Bulb Type: Halogen-G9 Base

Number of Bulbs: 3

Wattage: 40

Finish Shown: Polished Chrome

Available Finishes: Rubbed Oil Bronze (ROB), Polished Chrome (PC)

UL Listed:

Country of Origin: China

Material: Cast-Metal, Glass, Electrical

• Multiple finishes available

| Job Name:         |  | Job | Job Type: |  |  | Contact:          |  |  |  |
|-------------------|--|-----|-----------|--|--|-------------------|--|--|--|
| Fixture Location: |  | Qua | Quantity: |  |  | Additional Notes: |  |  |  |
|                   |  |     |           |  |  |                   |  |  |  |