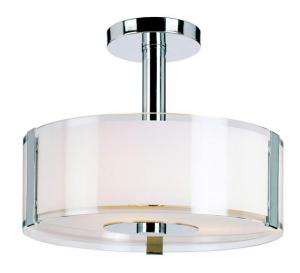

## Semiflush

Width (in): 13.75

Height (in): 12

Depth (in): 13.75

Glass Type: Opal, Clear

Bulb Type: E26

Number of Bulbs: 3

Wattage: 60

Finish Shown: Polished Chrome (PC)

Available Finishes: Polished Chrome (PC)

UL Listed: Dry

Country of Origin: China

Material: Metal, Electrical, Glass

Job Name: Job Type: Contact:

Fixture Location: Quantity: Additional Notes: