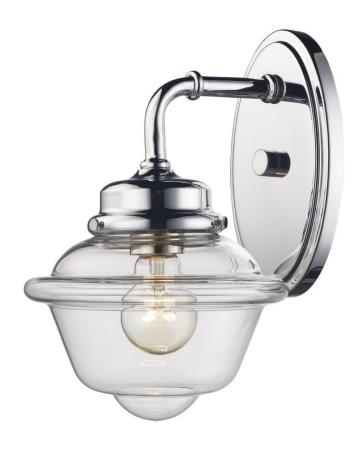

## **Wall Sconce**

Width (in): 7.5

Height (in): 11.5

Depth (in): 8.5

Glass Type: Clear

Bulb Type: Medium Base

Number of Bulbs: 1

Wattage: 60

Finish Shown: Brushed Nickel (BN)

Available Finishes: Brushed Nickel (BN), Polished Chrome (PC)

**UL Listed: Damp** 

Country of Origin: China

Material: Metal, Glass, Electrical

• Multiple finishes available