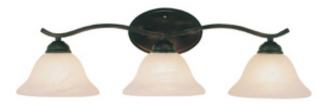

## 2827

Height (in)

Finish Shown: RUBBED OIL BRONZE

Product Line: SCONCE / BATHBAR

MARBLEIZED

METAL, GLASS

C-UL-US DAMP

BN

ROB

**MEDIUM** 

9

Finish Options: Shown RUBBED OIL BRONZE BRUSHED NICKEL

Bulbs, Wattage: 100

Bulbs, Quantity: 3

Country of Origin: CHINA

736916543781

## Contemporary 3 Light Wall / Vanity

## **SPECIFICATIONS:**

Width (in)

26

Glass:

Material:

Bulbs. Base:

Certification:

UPC:

UPC:

Additional Information: UL Listed DAMP Available in 2 finishes

Warranty: 1 year parts repair or replacement.

www.tglighting.com | Spec Sheet | 2827