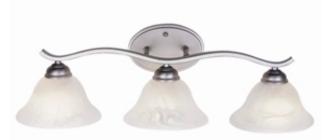

## 2827

Height (in)

Finish Shown: RUBBED OIL BRONZE

Product Line: SCONCE / BATHBAR

MARBLEIZED

METAL, GLASS

C-UL-US DAMP

BN

ROB

**MEDIUM** 

9

Finish Options: Shown RUBBED OIL BRONZE BRUSHED NICKEL

Bulbs, Wattage: 100

Bulbs, Quantity: 3

Country of Origin: CHINA

736916543781

## Contemporary 3 Light Wall / Vanity

## **SPECIFICATIONS:**

Width (in)

26

Glass:

Material:

Bulbs. Base:

Certification:

UPC:

UPC:

Additional Information: UL Listed DAMP Available in 2 finishes

Warranty: 1 year parts repair or replacement.

www.tglighting.com | Spec Sheet | 2827