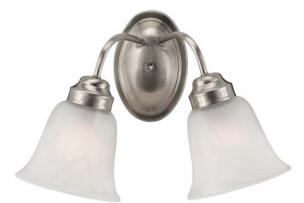

## 3105 Traditional Two light - Wall Sconce

## **SPECIFICATIONS:**

| Width (in) | Height (in) | Extension | Weight (lbs) |
|------------|-------------|-----------|--------------|
| 13 3/4     | 10          | 5 1/2     | 3            |

Finish Shown: Rubbed Oil BronzeFinish Options:Rubbed Oil Bronze (ROB), Brushed Nickel (BN),

Product Line:Wall SconceGlass:White MarbleizedMaterial:Metal, Glass

Bulbs, Wattage: 100 Watt Max.Bulbs, Base: MediumBulbs, Quantity: 2

Country of Origin: CHINA Certification: C-UL-US DRY

UPC: 736916243353 BN UPC: 736916243360 ROB