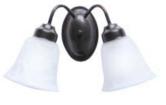

## 3105 Traditional Two light - Wall Sconce

## **SPECIFICATIONS:**

| Width (in) | Height (in) | Extension | Weight (lbs) |
|------------|-------------|-----------|--------------|
| 13 3/4     | 10          | 5 1/2     | 3            |

Finish Shown: Rubbed Oil BronzeFinish Options:Rubbed Oil Bronze (ROB), Brushed Nickel (BN),

Product Line:Wall SconceGlass:White MarbleizedMaterial:Metal, Glass

Bulbs, Wattage: 100 Watt Max.Bulbs, Base: MediumBulbs, Quantity: 2

Country of Origin: CHINA Certification: C-UL-US DRY

UPC: 736916243353 BN UPC: 736916243360 ROB