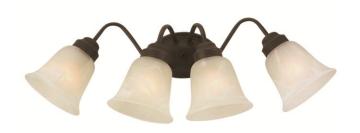

## **Bath Bar**

Width (in): 26

Height (in): 10

Depth (in): 10

Glass Type: Marbleized

Bulb Type: Medium Base

Number of Bulbs: 4

Wattage: 60

Finish Shown: Rubbed Oil Bronze

Available Finishes: Rubbed Oil Bronze (ROB), Brushed Nickel

(BN)

**UL Listed: Damp** 

Country of Origin: China

Material: Metal, Glass, Electrical

Multiple finishes available

Job Name: Job Type: Contact: