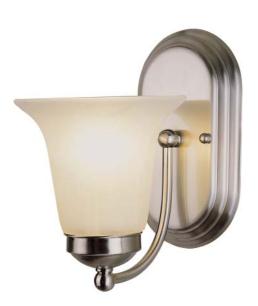

## 3501 1 LIGHT BATH BAR COLLECTION 3500

## **SPECIFICATIONS:**

<u>*Warranty:*</u> 1 year parts repair or replacement. Finish guaranteed for 6 months. Width (in)Height (in)Depth (in)Weight (lbs)698

Finish Shown: BRUSHED NICKEL Finish Options: BRUSHED NICKEL, RUBBED OIL BRONZE, POLISHED BRASS, POLISHED CHROME

Product Line:WALL SCONCEGlass:MARBLEIZEDMaterial:METAL, GLASS

Bulbs, Wattage:100Bulbs, Base:MEDIUMBulbs, Quantity:1

Country of Origin: CHINA Certification: C-UL-US DAMP

| UPC: | 736916240383 | BN  |
|------|--------------|-----|
| UPC: | 736916202190 | PB  |
| UPC: | 736916202206 | PC  |
| UPC: | 736916202213 | ROB |

Additional Information: Mounts up or down

www.tglighting.com | Spec Sheet | 3501