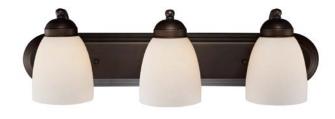

## 3 Light Bath Bar

Width (in): 24

Height (in): 7

Depth (in): 7.5

Glass Type: Marbleized

Bulb Type: Medium Base

Number of Bulbs: 3

Wattage: 60

Finish Shown: Rubbed Oil Bronze

Available Finishes: Brushed Nickel (BN), Rubbed Oil Bronze

(ROB), Polished Chrome (PC)

**UL Listed: Damp** 

Country of Origin: China

Material: Metal, Glass, Electrical

Multiple finishes available