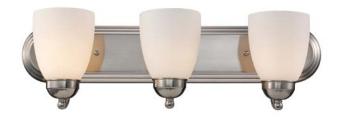

## 3 Light Bath Bar

Width (in): 24

Height (in): 7

Depth (in): 7.5

Glass Type: Marbleized

Bulb Type: Medium Base

Number of Bulbs: 3

Wattage: 60

Finish Shown: Rubbed Oil Bronze

Available Finishes: Brushed Nickel (BN), Rubbed Oil Bronze

(ROB), Polished Chrome (PC)

**UL Listed: Damp** 

Country of Origin: China

Material: Metal, Glass, Electrical

Multiple finishes available