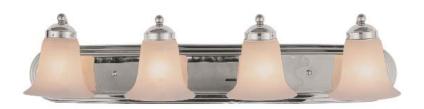

## 3504 4 LIGHT BATH BAR COLLECTION 3500

## **SPECIFICATIONS:**

Width (in) Height (in) Depth (in) Weight (lbs)

30 7.5

Product Line: WALL SCONCE Finish Shown: POLISHED CHROME

Glass: MARBLEIZED Finish Options:

Material: METAL, GLASS

BRUSHED NICKEL, RUBBED OIL BRONZE,
POLISHED BRASS, POLISHED CHROME

Bulbs, Base: MEDIUM

Rulbs, Quantity: 4 Country of Origin: CHINA

Bulbs, Quantity: 4 Country of Origin: CHINA
Certification: C-UL-US DAMP

Warranty: 1 year parts repair or replacement. UPC: 736916219686 BN

Finish guaranteed for 6 months.

UPC: 736916202268

PC

Additional Information: UPC: 736916202275 ROB

Mounts Up or Down