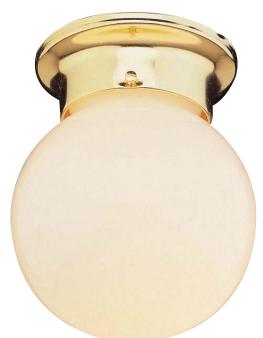

## 3606 1 LT FLUSHMOUNT GLOBE SHADE

## **SPECIFICATIONS:**

Width (in)Height (in)Depth (in)Weight (lbs)67 1/22

Finish Shown: BRUSHED NICKEL Finish Options: Brushed Nickel. Polished Brass. Rubbed Oil Bronze. White

Product Line:FLUSHMOUNTGlass:OPALMaterial:METAL