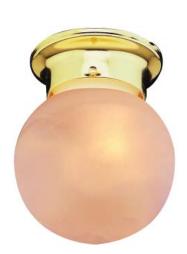

## 3607 Marbleized Glass 6" Globe Flush-mount

BRONZE

## **SPECIFICATIONS:**

Height (in) Depth (in) Weight (lbs) Width (in) 7 1/2 6 1

Finish Shown: Polished Brass

Finish Options:

Rubbed Oil Bronze (ROB), Brushed Nickel (BN),

White (WH), Polished Brass (PB)

Product Line: Flush-mount Glass: Marbleized Material: Metal, Glass