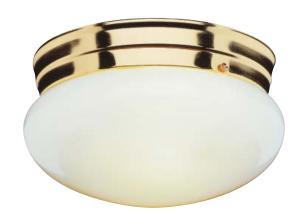

## 3618 1 LT FLUSHMOUNT MUSHROOM GLASS

## **SPECIFICATIONS:**

Width (in) Height (in) Depth (in) Weight (lbs) 8 4 3/4 2

Finish Shown: POLISHED BRASS

Finish Options:

Brushed Nickel. Polished Brass. Rubbed Oil

Bronze. White

Product Line: FLUSHMOUNT

Glass: OPAL Material: METAL

Bulbs, Wattage: 60

Bulbs, Base: MEDIUM BASE

Bulbs, Quantity: 1

**WHITE** 

Country of Origin: CHINA

Certification: C-UL-US DAMP

UPC: 736916 164184 BN UPC: 736916 164702 PB UPC: 736916 521963 **ROB** UPC: 736916 188883 WH