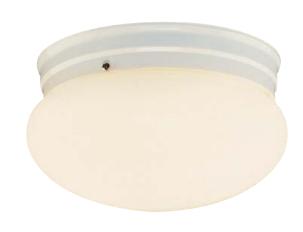

## 3620 2 LT FLUSHMOUNT MUSHROOM GLASS

**NICKEL** 

BRASS

**BRONZE** 

**WHITE** 

## **SPECIFICATIONS:**

Width (in) Height (in) Depth (in) Weight (lbs) 10 5 1/4 3

Finish Shown: White

Finish Options: Brushed Nickel. Polished

Brass. Rubbed Oil Bronze. White

Product Line: FLUSHMOUNT

Glass: OPAL Material: METAL