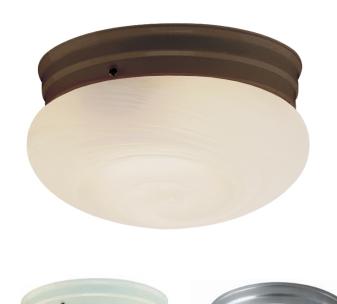

## **Flushmount**

Width (in): 10

Height (in): 5.25

Depth (in):

Glass Type: Marbleized

Bulb Type: Medium Base

Number of Bulbs: 2

Wattage: 60

Finish Shown: Rubbed Oil Bronze

Available Finishes: Brushed Nickel (BN), Rubbed Oil Bronze

(ROB), White (WH)

**UL Listed: Damp** 

Country of Origin: China

Material: Metal, Glass, Electrical

Multiple finishes available