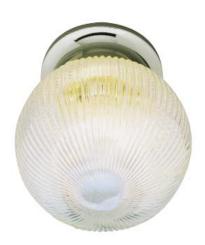

## 3632 **Holophane** 6" Globe Flush-mount

BRONZE

## **SPECIFICATIONS:**

Height (in) Depth (in) Weight (lbs) Width (in) 7 1/2 6 1

Finish Shown: Brushed Nickel

Finish Options:

Rubbed Oil Bronze (ROB), Brushed Nickel (BN),

White (WH), Polished Brass (PB)

Product Line: Flush-mount

Glass: Holophane Diamond Cut

Material: Metal, Glass

Bulbs, Wattage: 60

Bulbs, Base: Medium

Bulbs, Quantity: 1

Country of Origin: CHINA

C-UL-US DAMP Certification:

UPC: 736916182393 BN UPC: 736916164719 PB 736916539876 ROB UPC: 736916164726 WH UPC: