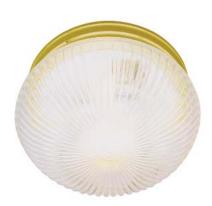

## 3638Holophane8" Globe Flush-mount

## **SPECIFICATIONS:**

Width (in) Height (in) Depth (in) Weight (lbs) 8 4 3/4 2

Finish Shown: Polished Brass

Finish Options:

Rubbed Oil Bronze (ROB), Brushed Nickel (BN),

White (WH), Polished Brass (PB)

Product Line: Flush-mount

Glass: Holophane Diamond Cut

Material: Metal, Glass

Bulbs, Wattage: 60

Bulbs, Base: Medium

Bulbs, Quantity: 1

Country of Origin: CHINA

Certification: C-UL-US DAMP

UPC: 736916178099 BN UPC: 736916164733 PB UPC: 736916543460 ROB UPC: 736916164740 WH