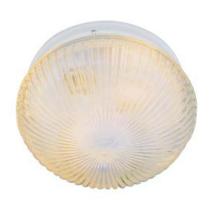

## 3640 **Holophane** 6" Globe Flush-mount

## **SPECIFICATIONS:**

Height (in) Depth (in) Weight (lbs) Width (in) 10 5 1

Finish Shown: White

Finish Options:

Rubbed Oil Bronze (ROB), Brushed Nickel (BN), White (WH), Polished Brass (PB)

Product Line: Flush-mount

Glass: Holophane Ribbed

Material: Metal, Glass

Bulbs, Wattage: 60

Bulbs, Base: Medium

Bulbs, Quantity: 2

Country of Origin: CHINA

C-UL-US DAMP Certification:

UPC: 736916178105 BN UPC: 736916164757 PB UPC: 736916536240 ROB UPC: 736916164764 WH