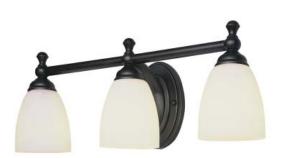

## 3653 OPALIZED GLASS 3 LT WALL SCONCE

## **SPECIFICATIONS:**

S

28104 Witherspoon Pkwy

Valencia, CA 91355 phone 818-768-5511 fax 818-768-2326

Width (in)Height (in)Depth (in)Weight (lbs)2286 1/25

Finish Shown: RUBBED OIL BRONZE Finish Options: POLISHED CHROME, RUBBED OIL BRONZE

Product Line:WALL RAILGlass:OPALIZEDMaterial:METAL, GLASS

Bulbs, Wattage: 100Bulbs, Base: MEDIUM BASEBulbs, Quantity: 3

Country of Origin: CHINA Certification: C-UL-US DRY

| UPC: | 736916202466 | PC  |
|------|--------------|-----|
| UPC: | 736916202473 | ROB |