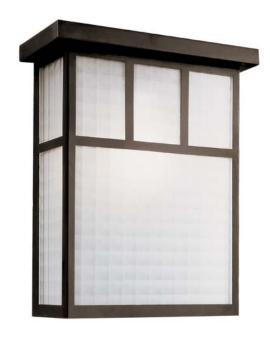

## **Garden Box 14" Patio Light**

Width (in): 12

Height (in): 13.75

Depth (in): 4.5

Glass Type: Textured

Bulb Type: Medium Base

Number of Bulbs: 2

Wattage: 60

Finish Shown: Black

Available Finishes: Black (BK), Rubbed Oil Bronze (ROB)

UL Listed: Wet

Country of Origin: China

Material: Metal, Glass, Electrical

• Multiple finishes available

Job Name: Job Type: Contact: