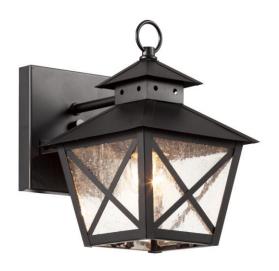

## **Wall Lantern**

Width (in): 6.25

Height (in): 9

Depth (in): 8.5

Glass Type: Clear Seeded

Bulb Type: Medium base

Number of Bulbs: 1

Wattage: 60

Finish Shown: Black

Available Finishes: Black (BK)

UL Listed: Wet

Country of Origin: China

Material: Metal, Glass, Electrical

Job Name: Job Type: Contact:

Fixture Location: Quantity: Additional Notes:

| Shipping Box   | Width | Height  | Depth | Ship Wt                                                 | Method | Oversize | Case QTY |
|----------------|-------|---------|-------|---------------------------------------------------------|--------|----------|----------|
| Ship QTY: 1 ea |       |         |       |                                                         | Ground | No       |          |
| UPC: by finish |       | Finish: |       | Warranty: 1 year limited parts, repair, and replacement |        |          |          |