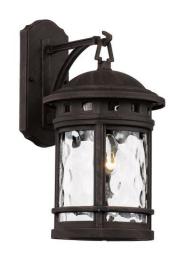

## **Outdoor Wall Lantern**

Width (in): 9

Height (in): 16.25

Depth (in): 11.5

Glass Type: Water

Bulb Type: E26

Number of Bulbs: 1

Wattage: 60

Finish Shown: Black

Available Finishes: Black (BK), Rust (RT)

UL Listed: Wet

Country of Origin: China

Material: Metal, Glass, Electrical

Multiple finishes available

Job Name: Job Type: Contact:

Fixture Location: Quantity: Additional Notes: