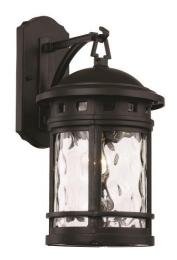

## **Outdoor Wall Lantern**

Width (in): 9

Height (in): 16.25

Depth (in): 11.5

Glass Type: Water

Bulb Type: E26

Number of Bulbs: 1

Wattage: 60

Finish Shown: Black

Available Finishes: Black (BK), Rust (RT)

UL Listed: Wet

Country of Origin: China

Material: Metal, Glass, Electrical

Multiple finishes available

Job Name: Job Type: Contact:

Fixture Location: Quantity: Additional Notes: