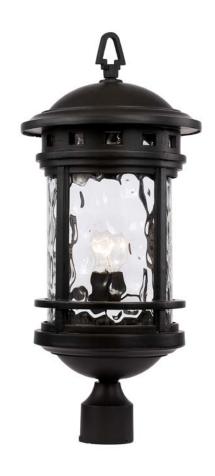

## 1 Light Outdoor Postmount Lantern

Width (in): 11

Height (in): 23.5

Depth (in):

Glass Type: Clear / Water

Bulb Type: Medium Base

Number of Bulbs: 1

Wattage: 60

Finish Shown: Black

Available Finishes: Black (BK), Rust (RT)

UL Listed: Wet

Country of Origin: China

Material: Metal, Glass, Electrical

• Multiple finishes available

• Fits 3.5" postmounts

Job Name: Job Type: Contact: