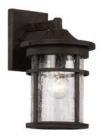

Finish Shown: Black (BK)

Available Finishes: Black (BK), Rust (RT)

UL Listed:

Country of Origin: China

Material: Cast-Aluminum, Glass, Electrical

Multiple finishes available

Job Name: Job Type: Contact:

Fixture Location: Quantity: Additional Notes: