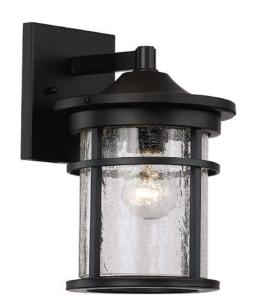

## **Crackled Outdoor 11" Wall Lantern**

Width (in): 7

Height (in): 11

Depth (in): 7.75

Glass Type: Crackled Clear

Bulb Type: Medium Base

Number of Bulbs: 1

Wattage: 60

Finish Shown: Black (BK)

Available Finishes: Black (BK), Rust (RT)

UL Listed:

Country of Origin: China

Material: Cast-Aluminum, Glass, Electrical

Multiple finishes available

Job Name: Job Type: Contact:

Fixture Location: Quantity: Additional Notes: