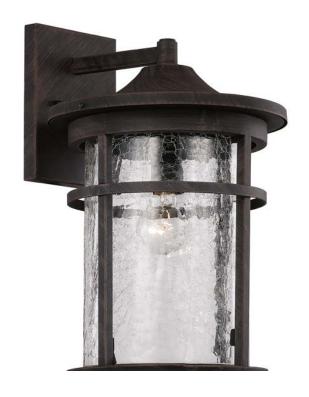

## **Crackled Outdoor 15" Wall Lantern**

Width (in): 9

Height (in): 14.5

Depth (in): 10

Glass Type: Crackled, Clear

Bulb Type: Medium Base

Number of Bulbs: 1

Wattage: 100

Finish Shown: Rust

Available Finishes: Rust (RT), Black (BK)

UL Listed:

Country of Origin: China

Material: Cast-Metal, Glass, Electrical

Fixture has an open bottom

Light reflects off crackled glass

Job Name: Job Type: Contact: