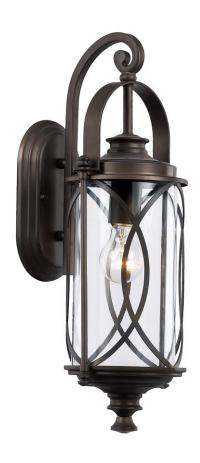

## **Outdoor Wall Lantern**

Width (in): 7

Height (in): 18.75

Depth (in): 7.75

Glass Type: Clear

Bulb Type: E26

Number of Bulbs: 1

Wattage: 60

Finish Shown: Rubbed Oil Bronze

Available Finishes: Rubbed Oil Bronze (ROB)

UL Listed: Wet

Country of Origin: China

Material: Metal, Glass, Electrical

Job Name: Job Type: Contact:

Fixture Location: Quantity: Additional Notes: