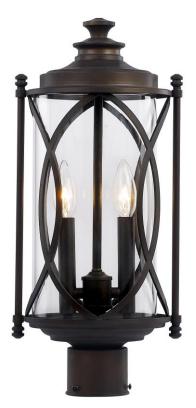

## **Outdoor Postmount**

Width (in): 9 Height (in): 24 Depth (in): 9 Glass Type: Clear Bulb Type: E12 Number of Bulbs: 2 Wattage: 40 Finish Shown: Rubbed Oil Bronze Available Finishes: Rubbed Oil Bronze (ROB) UL Listed: Wet Country of Origin: China Material: Metal, Glass, Electrical