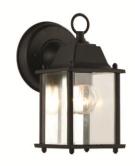

## 8" Wall Lantern

Width (in): 4.5

Height (in): 8

Depth (in): 6

Glass Type: Clear Beveled

Bulb Type: Medium Base

Number of Bulbs: 1

Wattage: 60

Finish Shown: Rust, Black, White

Available Finishes: Rust (RT), Black (BK), White (WH)

UL Listed: Wet

Country of Origin: China

Material: Metal, Glass, Electrical

Multiple finishes available

Job Name: Job Type: Contact: