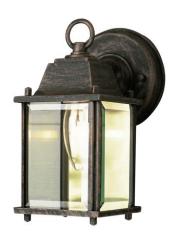

## 8" Wall Lantern

Width (in): 4.5

Height (in): 8

Depth (in): 6

Glass Type: Clear Beveled

Bulb Type: Medium Base

Number of Bulbs: 1

Wattage: 60

Finish Shown: Rust, Black, White

Available Finishes: Rust (RT), Black (BK), White (WH)

UL Listed: Wet

Country of Origin: China

Material: Metal, Glass, Electrical

Multiple finishes available

Job Name: Job Type: Contact: