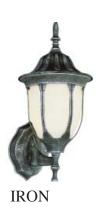

## **SPECIFICATIONS:**

Width (in) Height (in) Depth (in) Weight (lbs) 6 1/2 13 7 1/2 3

Finish Shown: BLACK

Finish Options:

BLACK-GOLD, BLACK-COPPER, BLACK, RUST, SWEDISH IRON, MOSS, WHITE

Product Line: WALL LANTERN
Glass: OPAL GLASS
Material: METAL, GLASS