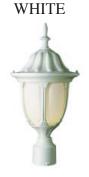

## **SPECIFICATIONS:**

Width (in) Height (in) Depth (in) Weight (lbs) 6 1/2 13 7 1/2 3

Finish Shown: BLACK

Finish Options:

BLACK-GOLD, BLACK-COPPER, BLACK, RUST, SWEDISH IRON, MOSS, WHITE

Product Line: WALL LANTERN
Glass: OPAL GLASS
Material: METAL, GLASS