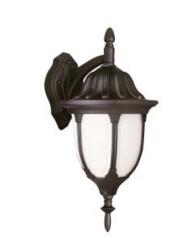

## AVIGNON 13" WALL COACH

## **SPECIFICATIONS:**

Width (in) Height (in) Depth (in) Weight (lbs) 6 1/2 13 7 1/2 3

Finish Shown: BLACK

Finish Options:

BLACK-GOLD, BLACK-COPPER, BLACK, RUST, SWEDISH IRON, MOSS, WHITE

Product Line: WALL LANTERN
Glass: OPAL GLASS
Material: METAL, GLASS

Bulbs, Wattage: 100

Bulbs, Base: MEDIUM

Bulbs, Quantity: 1

Country of Origin: CHINA

Certification: C-UL-US WET

| UPC: | 736916580588 | BC  |
|------|--------------|-----|
| UPC: | 736916580595 | BG  |
| UPC: | 736916580601 | BK  |
| UPC: | 736916580618 | RT  |
| UPC: | 736916580625 | SWI |
| UPC: | 736916580632 | VG  |
| UPC: | 736916580649 | WH  |