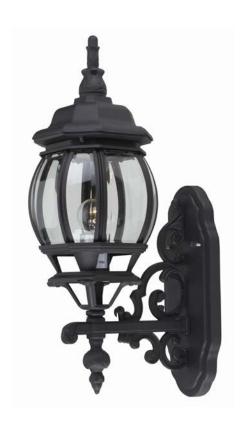

## Rochelle 20" High Outdoor Wall Coach

Width (in): 6.50

Height (in): 20.50

Depth (in): 11

Glass Type: Beveled

Bulb Type: Medium Base

Number of Bulbs: 1

Wattage: 100

Finish Shown: Black

Available Finishes: Verde Green (VG), Black (BK), White (WH), Rust (RT), Black Copper (BC), Black Gold (BG), Swedish Iron

(SWI)

UL Listed:

Country of Origin: China

Material: Metal, Glass, Electrical