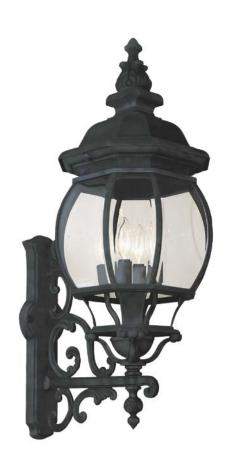

## Rochelle 32" High Outdoor Wall Coach

Width (in): 11

Height (in): 32

Depth (in): 15

Glass Type: Beveled

Bulb Type: Candelabra Base

Number of Bulbs: 4

Wattage: 60

Finish Shown: Black

Available Finishes: Black Copper (BC), White (WH), Rust (RT), Black (BK), Swedish Iron (SWI), Black Gold (BG), Verde Green

(VG)

UL Listed:

Country of Origin: China

Material: Metal, Glass, Electrical