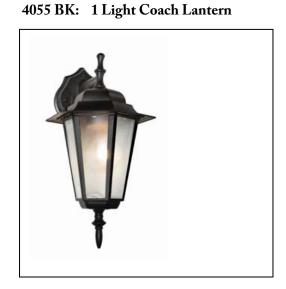

## **Specifications**

| Dimensions: (inches) |             |                                        |   |  |  |  |
|----------------------|-------------|----------------------------------------|---|--|--|--|
| Width                | Height      | Height Extension                       |   |  |  |  |
| 8                    | 14.5        | 10.5                                   | 3 |  |  |  |
| Fixture:             | OD Wall     | OD Wall Light                          |   |  |  |  |
| Bulb Info:           | 1 Medium    | 1 Medium: 100 watt max. not included   |   |  |  |  |
| Finish Shown:        | Black       |                                        |   |  |  |  |
| Shade:               | White Fro   | White Frosted - Linen texture, Beveled |   |  |  |  |
| Made of:             | Cast Alun   | Cast Aluminum                          |   |  |  |  |
| Instructions:        | Included -  | Included - English, Spanish            |   |  |  |  |
| UL Listed            | Suitable fo | Suitable for Wet locations             |   |  |  |  |
| Additional:          | Weather r   | Weather resistant                      |   |  |  |  |

Finish options: Black-Copper, Black-Gold, Black, Rust, Swedish Iron, Verde Green, White

| Shipping Box (inches) | Width        | Height | Depth | Ship Wt   | Method         | Oversize | Case Qty |
|-----------------------|--------------|--------|-------|-----------|----------------|----------|----------|
| Ship Qty: 1 ea        | 12           | 12     | 8     | 6         | Ground         | No       | 8        |
| UPC:                  | 736916594356 |        |       | Warranty: | 1 year Limited |          |          |