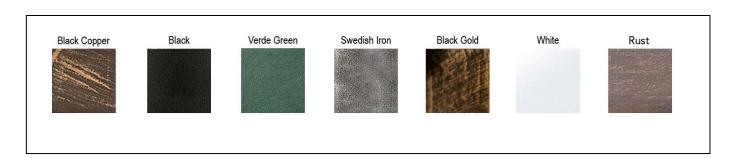

Finish options: Black-Copper, Black-Gold, Black, Rust, Swedish Iron, Verde Green, White

| Shipping Box (inches) | Width        | Height | Depth | Ship Wt   | Method         | Oversize | Case Qty |
|-----------------------|--------------|--------|-------|-----------|----------------|----------|----------|
| Ship Qty: 1 ea        | 12           | 12     | 8     | 6         | Ground         | No       | 8        |
| UPC:                  | 736916594356 |        |       | Warranty: | 1 year Limited |          |          |