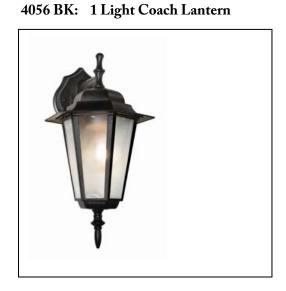

## **Specifications**

| Dimensions: (inches) |             |                                        |   |  |  |  |
|----------------------|-------------|----------------------------------------|---|--|--|--|
| Width                | Height      | Height Extension                       |   |  |  |  |
| 8                    | 14.5        | 10.5                                   | 3 |  |  |  |
| Fixture:             | OD Wall     | OD Wall Light                          |   |  |  |  |
| Bulb Info:           | 1 Medium    | 1 Medium: 100 watt max. not included   |   |  |  |  |
| Finish Shown:        | Black       |                                        |   |  |  |  |
| Shade:               | White Fro   | White Frosted - Linen texture, Beveled |   |  |  |  |
| Made of:             | Cast Alun   | Cast Aluminum                          |   |  |  |  |
| Instructions:        | Included -  | Included - English, Spanish            |   |  |  |  |
| UL Listed            | Suitable fo | Suitable for Wet locations             |   |  |  |  |
| Additional:          | Weather r   | Weather resistant                      |   |  |  |  |