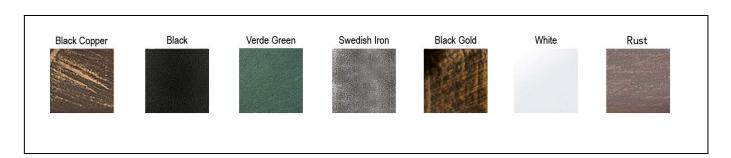

Finish options: Black-Copper, Black-Gold, Black, Rust, Swedish Iron, Verde Green, White

| Shipping Box (inches) | Width        | Height | Depth | Ship Wt   | Method         | Oversize | Case Qty |
|-----------------------|--------------|--------|-------|-----------|----------------|----------|----------|
| Ship Qty: 1 ea        | 12           | 12     | 12    | 6         | Ground         | No       | 8        |
| UPC:                  | 736916594400 |        |       | Warranty: | 1 year Limited |          |          |