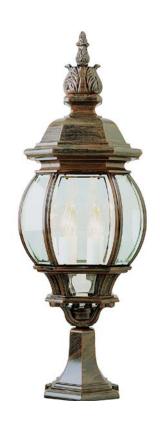

## 30" Pier Mount Post Light

Width (in): 12

Height (in): 30

Depth (in):

Glass Type: Beveled

Bulb Type: Candelabra Base

Number of Bulbs: 4

Wattage: 60

Finish Shown: Rust

Available Finishes: White (WH), Verde Green (VG), Black Gold (BG), Black (BK), Rust (RT), Swedish Iron (SWI), Black Copper

(BC)

UL Listed:

Country of Origin: China

Material: Metal, Glass, Electrical