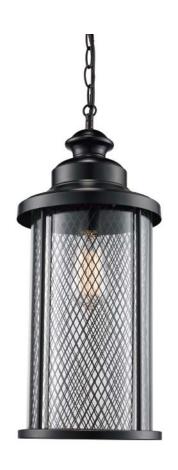

## **Hanging Lantern**

Width (in): 6.75

Height (in): 16

Depth (in):

Glass Type: Clear

Bulb Type: Medium Base

Number of Bulbs: 1

Wattage: 100

Finish Shown: Black

Available Finishes: Black (BK)

UL Listed: Wet

Country of Origin: China

Material: Metal, Glass, Electrical

Job Name: Job Type: Contact:

Fixture Location: Quantity: Additional Notes:

| Shipping Box   | Width | Height  | Depth | Ship Wt                                                 | Method | Oversize | Case QTY |
|----------------|-------|---------|-------|---------------------------------------------------------|--------|----------|----------|
| Ship QTY: 1 ea |       |         |       |                                                         | Ground | No       |          |
| UPC: by finish |       | Finish: |       | Warranty: 1 year limited parts, repair, and replacement |        |          |          |