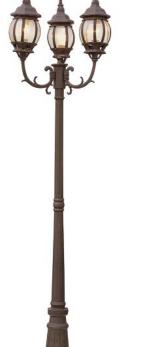

## 4090 ROUND BEVELED FRAME <u>3 LANTERN LAMP POST</u>

## **SPECIFICATIONS:**

Width (in)Height (in)Depth (in)Weight (lbs)3091 1/222

Finish Shown: RUST Finish Options: BLACK-COPPER, BLACK-GOLD, RUST, BLACK, IRON, GREEN, WHITE

Product Line:LAMP POSTGlass:CLEAR BEVELED GLASSMaterial:METAL, GLASS

Bulbs, Wattage:100Bulbs, Base:MEDIUM BASEBulbs, Quantity:3

Country of Origin: CHINA Certification: C-UL-US WET

| UPC: | 736916547611 | BC  |
|------|--------------|-----|
| UPC: | 736916167376 | BG  |
| UPC: | 736916574730 | BK  |
| UPC: | 736916044905 | RT  |
| UPC: | 736916185615 | SWI |
| UPC: | 736916544924 | VG  |
| UPC: | 736916544917 | WH  |