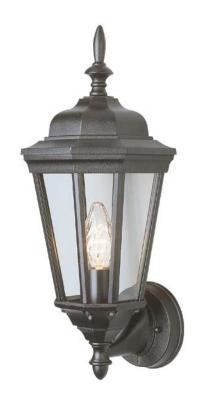

## **Waldorf Outdoor Lantern**

Width (in): 8

Height (in): 17.25

Depth (in): 7

Glass Type: Clear

Bulb Type: Medium Base

Number of Bulbs: 1

Wattage: 100

Finish Shown Black

Available Finishes: Black (BK), Swedish Iron (SWI), Rust (RT), Black Gold (BG), Black Copper (BC), Verde Green (VG),

UL Listed:

Country of Origin: China

Material: Metal, Glass, Electrical