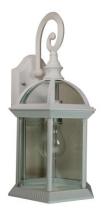

## 16" Wall Lantern

Width (in): 7.5

Height (in): 15.75

Depth (in): 8

Glass Type: Clear Beveled

Bulb Type: Medium Base

Number of Bulbs: 1

Wattage: 60

Finish Shown: Black, Rust, White

Available Finishes: Black (BK), Rust (RT), White (WH)

UL Listed: Wet

Country of Origin: China

Material: Metal, Glass, Electrical

Multiple finishes available

Job Name: Job Type: Contact: