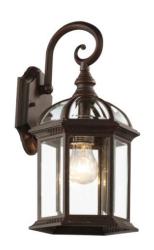

## 16" Wall Lantern

Width (in): 7.5

Height (in): 15.75

Depth (in): 8

Glass Type: Clear Beveled

Bulb Type: Medium Base

Number of Bulbs: 1

Wattage: 60

Finish Shown: Black, Rust, White

Available Finishes: Black (BK), Rust (RT), White (WH)

UL Listed: Wet

Country of Origin: China

Material: Metal, Glass, Electrical

Multiple finishes available

Job Name: Job Type: Contact: