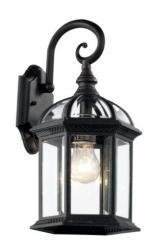

## 16" Wall Lantern

Width (in): 7.5

Height (in): 15.75

Depth (in): 8

Glass Type: Clear Beveled

Bulb Type: Medium Base

Number of Bulbs: 1

Wattage: 60

Finish Shown: Black, Rust, White

Available Finishes: Black (BK), Rust (RT), White (WH)

UL Listed: Wet

Country of Origin: China

Material: Metal, Glass, Electrical

Multiple finishes available

Job Name: Job Type: Contact: