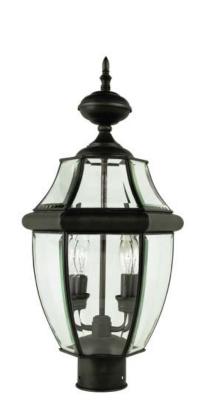

## BRASS 21" POST TOP LANTERN

## **SPECIFICATIONS:**

Width (in) Height (in) Depth (in) Weight (lbs) 10 21 1/2 6

Finish Shown: WEATHERED BRONZE

Finish Options:

BRUSHED NICKEL (BN), BLACK (BK)

WEATHERED BRONZE (WB)

Product Line: COACH

Glass: CLEAR GLASS, BEVELED

Material: BRASS, GLASS

Bulbs, Wattage: 60

Bulbs, Base: CANDELABRA

Bulbs, Quantity: 2

Country of Origin: CHINA

Certification: C-UL-US WET

UPC: 736916189491 BK UPC: 736916212151 WB UPC: 736916126498 BN

SWATCH: BRUSHED NICKEL

Additional Information:
UL listed for Damp Locations
Made of Solid Brass
Available in Black, Brushed Nickel, or
Weathered Bronze finish

Warranty: 1 year parts repair or replacement.