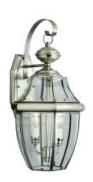

## BRASS 21" POST TOP LANTERN

## **SPECIFICATIONS:**

Width (in) Height (in) Depth (in) Weight (lbs) 10 21 1/2 6

Finish Shown: WEATHERED BRONZE

Finish Options:

BRUSHED NICKEL (BN), BLACK (BK)

WEATHERED BRONZE (WB)

Product Line: COACH

Glass: CLEAR GLASS, BEVELED

Material: BRASS, GLASS

Bulbs, Wattage: 60

Bulbs, Base: CANDELABRA

Bulbs, Quantity: 2

Country of Origin: CHINA

Certification: C-UL-US WET

UPC: 736916189491 BK UPC: 736916212151 WB UPC: 736916126498 BN

SWATCH: BRUSHED NICKEL

Additional Information:
UL listed for Damp Locations
Made of Solid Brass
Available in Black, Brushed Nickel, or
Weathered Bronze finish

Warranty: 1 year parts repair or replacement.