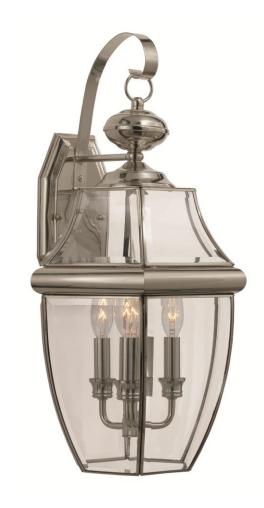

## Trans Globe Lighting

4330

## **Wall Lantern**

Width (in): 12

Height (in): 22

Depth (in): 13

Glass Type: Clear Beveled

Bulb Type: Candelabra Base

Number of Bulbs: 3

Wattage: 60

Finish Shown: Brushed Nickel

Available Finishes: Black (BK), Brushed Nickel (BN), Weathered

Bronze (WB)

**UL Listed: Damp** 

Country of Origin: China

Material: Metal, Glass, Electrical

Multiple finishes available