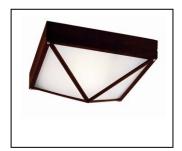

Finish: Gray

Finish: Rust

Finish: Silver

| Shipping Box (inches) | Width          | Height | Depth | Ship Wt   | Method         | Oversize | Case Qty |
|-----------------------|----------------|--------|-------|-----------|----------------|----------|----------|
| Ship Qty: 1 ea        | 12             | 12     | 12    | 5         | Sml pkg        | No       | 6        |
| UPC:                  | by finish code |        |       | Warranty: | 1 year Limited |          |          |