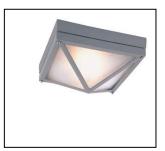

Finish: Gray

Finish: Rust

Finish: Silver

| Shipping Box (inches) | Width          | Height | Depth | Ship Wt   | Method         | Oversize | Case Qty |
|-----------------------|----------------|--------|-------|-----------|----------------|----------|----------|
| Ship Qty: 1 ea        | 12             | 12     | 12    | 5         | Sml pkg        | No       | 6        |
| UPC:                  | by finish code |        |       | Warranty: | 1 year Limited |          |          |