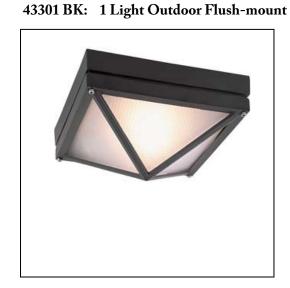

## **Specifications**

| Dimensions: (inches) |             |                                      |        |  |  |  |  |
|----------------------|-------------|--------------------------------------|--------|--|--|--|--|
| Width                | Height      | Extension                            | Weight |  |  |  |  |
| 8.5                  | 8.5         | 4                                    | 3      |  |  |  |  |
| Fixture:             | Wall or C   | Wall or Ceiling                      |        |  |  |  |  |
| Bulb Info:           | 1 Medium    | 1 Medium: 60 watt max. not included  |        |  |  |  |  |
| Finishes:            | Black, Gra  | Black, Gray, Rust, or Silver         |        |  |  |  |  |
| Shade:               | White Fro   | White Frosted Glass - Hobnail        |        |  |  |  |  |
| Made of:             | Cast Alun   | Cast Aluminum                        |        |  |  |  |  |
| Instructions:        | Included -  | Included - English, Spanish          |        |  |  |  |  |
| UL Listed            | Suitable fo | Suitable for Wet locations           |        |  |  |  |  |
| Additional:          | Cross bar   | Cross bar frame with prismatic shade |        |  |  |  |  |