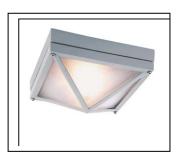

## **Specifications**

| Dimensions: (inches) |             |                                      |        |  |  |  |  |
|----------------------|-------------|--------------------------------------|--------|--|--|--|--|
| Width                | Height      | Extension                            | Weight |  |  |  |  |
| 8.5                  | 8.5         | 4                                    | 3      |  |  |  |  |
| Fixture:             | Wall or C   | Wall or Ceiling                      |        |  |  |  |  |
| Bulb Info:           | 1 Medium    | 1 Medium: 60 watt max. not included  |        |  |  |  |  |
| Finishes:            | Black, Gra  | Black, Gray, Rust, or Silver         |        |  |  |  |  |
| Shade:               | White Fro   | White Frosted Glass - Hobnail        |        |  |  |  |  |
| Made of:             | Cast Alun   | Cast Aluminum                        |        |  |  |  |  |
| Instructions:        | Included -  | Included - English, Spanish          |        |  |  |  |  |
| UL Listed            | Suitable fo | Suitable for Wet locations           |        |  |  |  |  |
| Additional:          | Cross bar   | Cross bar frame with prismatic shade |        |  |  |  |  |

Finish: Gray

Finish: Rust

Finish: Silver

| Shipping Box (inches) | Width          | Height | Depth | Ship Wt   | Method         | Oversize | Case Qty |
|-----------------------|----------------|--------|-------|-----------|----------------|----------|----------|
| Ship Qty: 1 ea        | 12             | 12     | 12    | 5         | Sml pkg        | No       | 6        |
| UPC:                  | by finish code |        |       | Warranty: | 1 year Limited |          |          |