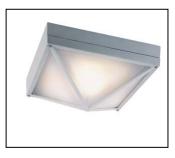

43303 BK: 1 Light Outdoor Flush-mount

#### Finish: Silver

| Shipping Box (inches) | Width          | Height | Depth | Ship Wt   | Method         | Oversize | Case Qty |
|-----------------------|----------------|--------|-------|-----------|----------------|----------|----------|
| Ship Qty: 1 ea        | 10             | 18     | 18    | 10        | Sml pkg        | No       | 6        |
| UPC:                  | by finish code |        |       | Warranty: | 1 year Limited |          |          |