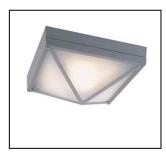

xture:             | Wall or C   | Wall or Ceiling                      |        |  |  |
| Bulb Info:           | 1 Medium    | 1 Medium: 100 watt max. not included |        |  |  |
| Finishes:            | Black, Gra  | Black, Gray, Rust, or Silver         |        |  |  |
| Shade:               | White Fro   | White Frosted Glass - Hobnail        |        |  |  |
| Made of :            | Cast Alun   | Cast Aluminum                        |        |  |  |
| Instructions:        | Included -  | Included - English, Spanish          |        |  |  |
| UL Listed            | Suitable fo | Suitable for Wet locations           |        |  |  |
| Additional:          | Cross bar   | Cross bar frame with prismatic shade |        |  |  |

43303 BK: 1 Light Outdoor Flush-mount



### Finish: Gray



#### Finish: Rust



#### Finish: Silver



| Shipping Box (inches) | Width          | Height | Depth | Ship Wt   | Method         | Oversize | Case Qty |
|-----------------------|----------------|--------|-------|-----------|----------------|----------|----------|
| Ship Qty: 1 ea        | 10             | 18     | 18    | 10        | Sml pkg        | No       | 6        |
| UPC:                  | by finish code |        |       | Warranty: | 1 year Limited |          |          |

| Job Name: | Quantity: |
|-----------|-----------|
| Job Type: | Contact:  |