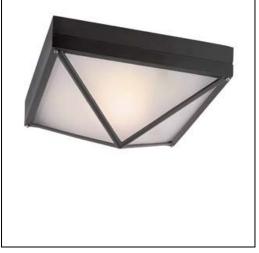

7      |  |  |
| Fixture:             | Wall or C   | Wall or Ceiling                      |        |  |  |
| Bulb Info:           | 1 Medium    | 1 Medium: 100 watt max. not included |        |  |  |
| Finishes:            | Black, Gra  | Black, Gray, Rust, or Silver         |        |  |  |
| Shade:               | White Fro   | White Frosted Glass - Hobnail        |        |  |  |
| Made of :            | Cast Alun   | Cast Aluminum                        |        |  |  |
| Instructions:        | Included -  | Included - English, Spanish          |        |  |  |
| UL Listed            | Suitable fo | Suitable for Wet locations           |        |  |  |
| Additional:          | Cross bar   | Cross bar frame with prismatic shade |        |  |  |

43303 BK: 1 Light Outdoor Flush-mount



### Finish: Gray



#### Finish: Rust



#### Finish: Silver



| Shipping Box (inches) | Width          | Height | Depth | Ship Wt   | Method         | Oversize | Case Qty |
|-----------------------|----------------|--------|-------|-----------|----------------|----------|----------|
| Ship Qty: 1 ea        | 10             | 18     | 18    | 10        | Sml pkg        | No       | 6        |
| UPC:                  | by finish code |        |       | Warranty: | 1 year Limited |          |          |

| Job Name: | Quantity: |
|-----------|-----------|
| Job Type: | Contact:  |