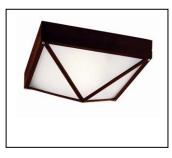

Wall or C   | Wall or Ceiling                      |        |  |  |
| Bulb Info:           | 1 Medium    | 1 Medium: 100 watt max. not included |        |  |  |
| Finishes:            | Black, Gra  | Black, Gray, Rust, or Silver         |        |  |  |
| Shade:               | White Fro   | White Frosted Glass - Hobnail        |        |  |  |
| Made of :            | Cast Alun   | Cast Aluminum                        |        |  |  |
| Instructions:        | Included -  | Included - English, Spanish          |        |  |  |
| UL Listed            | Suitable fo | Suitable for Wet locations           |        |  |  |
| Additional:          | Cross bar   | Cross bar frame with prismatic shade |        |  |  |

43303 BK: 1 Light Outdoor Flush-mount



### Finish: Gray



#### Finish: Rust



#### Finish: Silver



| Shipping Box (inches) | Width          | Height | Depth | Ship Wt   | Method         | Oversize | Case Qty |
|-----------------------|----------------|--------|-------|-----------|----------------|----------|----------|
| Ship Qty: 1 ea        | 10             | 18     | 18    | 10        | Sml pkg        | No       | 6        |
| UPC:                  | by finish code |        |       | Warranty: | 1 year Limited |          |          |

| Job Name: | Quantity: |
|-----------|-----------|
| Job Type: | Contact:  |