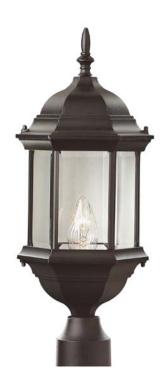

## **Alicante 23" Outdoor Post Top Light**

Width (in): 9.5

Height (in): 23

Depth (in):

Glass Type: Beveled

Bulb Type: Medium Base

Number of Bulbs: 1

Wattage: 100

Finish Shown: Black

Available Finishes: Verde Green (VG), White (WH), Rust (RT), Black Copper (BC), Black (BK), Swedish iron (SWI), Black Gold

(BG)

UL Listed:

Country of Origin: China

Material: Metal, Glass, Electrical