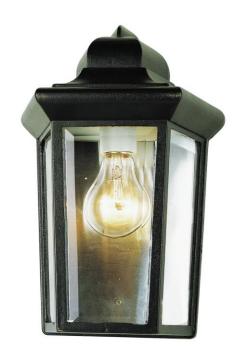

## 1 Light Outdoor Wall Lantern

Width (in): 8

Height (in): 12

Depth (in): 5.25

Glass Type: Clear Beveled

Bulb Type: Medium (E26)

Number of Bulbs: 1

Wattage: 60

Finish Shown: Black

Available Finishes: Black Copper (BC), Black Gold (BG)
Black (BK), Rust (RT), Swedish Iron (SWI), Verde Green (VG),

White (WH)

**UL Listed: Wet Location** 

Country of Origin: China

Material: Cast-Aluminum, Glass, Electrical

Outdoor pocket light

Multiple finishes available

Job Name:

Job Type:

Contact:

Fixture Location:

Quantity:

Additional Notes: