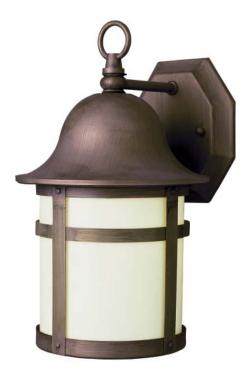

## 4580 ESSEX 12" WALL BRACKET

## **SPECIFICATIONS:**

Width (in)Height (in)Depth (in)Weight (lbs)712 1/27 3/43

Finish Shown: WEATHERED BRONZE Finish Options: WEATHERED BRONZE, BRUSHED NICKEL

Product Line:WALL LIGHTGlass:FROSTEDMaterial:METAL, GLASS

Bulbs, Wattage:100Bulbs, Base:MEDIUMBulbs, Quantity:1

Country of Origin: CHINA Certification: C-UL-US WET UPC: 736916126298 BN UPC: 736916126281 WB

Additional Information: Also available with Energy Efficient bulb base.

Warranty: 1 year parts repair or replacement.

SWATCH: Alt Finish: NICKEL

www.tglighting.com | Spec Sheet | 4580