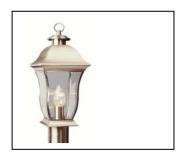

### 4970 WB: 1 Light Coach Lantern

## Color option: Brushed Nickel

| Shipping Box (inches) | Width | Height | Depth | Ship Wt   | Method         | Oversize | Case Qty |
|-----------------------|-------|--------|-------|-----------|----------------|----------|----------|
| Ship Qty: 1 ea        | 12    | 12     | 20    | 8         | Sm.<br>Package | No       |          |
| UPC:                  |       |        |       | Warranty: | 1 year limite  | ed .     |          |