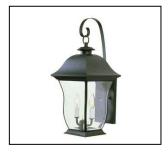

Wall Lant   | Wall Lantern                             |        |  |  |  |
| Bulb Info:           | 1 Medium    | 1 Medium: 100 watt max. not included     |        |  |  |  |
| Finishes:            | Black, Bru  | Black, Brushed Nickel, Weathered Bronze  |        |  |  |  |
| Shade:               | Clear Glas  | Clear Glass - Beveled, Curved, Rectangle |        |  |  |  |
| Made of:             | Brass, Ste  | Brass, Steel, Glass                      |        |  |  |  |
| Instructions:        | Included -  | Included - English, Spanish, French      |        |  |  |  |
| UL Listed            | Suitable fo | Suitable for Wet locations               |        |  |  |  |
| Additional:          | Brass fram  | Brass frame                              |        |  |  |  |

## Color option: Black



## Color option: Brushed Nickel



| Shipping Box (inches) | Width | Height | Depth | Ship Wt   | Method         | Oversize | Case Qty |
|-----------------------|-------|--------|-------|-----------|----------------|----------|----------|
| Ship Qty: 1 ea        | 12    | 12     | 20    | 8         | Sm.<br>Package | No       |          |
| UPC:                  |       |        |       | Warranty: | 1 year limite  | ed .     |          |

| Job Name: | Quantity: |
|-----------|-----------|
| Job Type: | Contact:  |