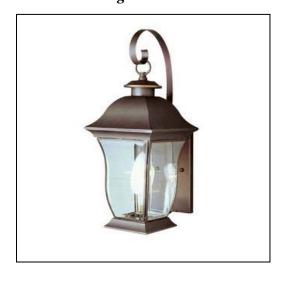

## Trans Globe Lighting

28104 Witherspoon Pkwy - Valencia CA 91355 Mon-Fri: 8am to 5pm PST 800.446.9092

Email: sales@tglighting.com

### 4970 WB: 1 Light Coach Lantern



# **Specifications**

| Dimensions: (inches) |             |                                          |        |  |  |  |
|----------------------|-------------|------------------------------------------|--------|--|--|--|
| Width                | Height      | Extension                                | Weight |  |  |  |
| 7.25                 | 18          | 8.75                                     | 5      |  |  |  |
| Fixture:             | Wall Lant   | Wall Lantern                             |        |  |  |  |
| Bulb Info:           | 1 Medium    | 1 Medium: 100 watt max. not included     |        |  |  |  |
| Finishes:            | Black, Bru  | Black, Brushed Nickel, Weathered Bronze  |        |  |  |  |
| Shade:               | Clear Glas  | Clear Glass - Beveled, Curved, Rectan