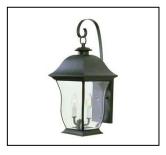

Hanging l   | Hanging Lantern                          |        |  |  |  |
| Bulb Info:           | 2 Candela   | 2 Candelabra: 60 watt max. not included  |        |  |  |  |
| Finishes:            | Black, Bru  | Black, Brushed Nickel, Weathered Bronze  |        |  |  |  |
| Shade:               | Clear Glas  | Clear Glass - Beveled, Curved, Rectangle |        |  |  |  |
| Made of:             | Brass, Gla  | Brass, Glass                             |        |  |  |  |
| Instructions:        | Included -  | Included - English, Spanish, French      |        |  |  |  |
| UL Listed            | Suitable fo | Suitable for Wet locations               |        |  |  |  |
| Additional:          | Includes 3  | Includes 3' chain and wire               |        |  |  |  |

## Color option: Black



## Color option: Weathered Bronze



| Shipping Box (inches) | Width | Height | Depth | Ship Wt   | Method         | Oversize | Case Qty |
|-----------------------|-------|--------|-------|-----------|----------------|----------|----------|
| Ship Qty: 1 ea        | 12    | 12     | 20    | 11        | Sm.<br>Package | No       |          |
| UPC:                  |       |        |       | Warranty: | 1 year limite  | ed       |          |

| Job Name: | Quantity: |
|-----------|-----------|
| Job Type: | Contact:  |