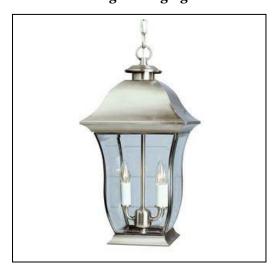

### 4975 BN: 2 Light Hanging Lantern

# **Specifications**

| Dimensions: (inches) |             |                                          |        |  |  |  |
|----------------------|-------------|------------------------------------------|--------|--|--|--|
| Width                | Height      | Extension                                | Weight |  |  |  |
| 9.25                 | 18          |                                          | 7      |  |  |  |
| Fixture:             | Hanging l   | Hanging Lantern                          |        |  |  |  |
| Bulb Info:           | 2 Candela   | 2 Candelabra: 60 watt max. not included  |        |  |  |  |
| Finishes:            | Black, Bru  | Black, Brushed Nickel, Weathered Bronze  |        |  |  |  |
| Shade:               | Clear Glas  | Clear Glass - Beveled, Curved, Rectangle |        |  |  |  |
| Made of:             | Brass, Gla  | Brass, Glass                             |        |  |  |  |
| Instructions:        | Included -  | Included - English, Spanish, French      |        |  |  |  |
| UL Listed            | Suitable fo | Suitable for Wet locations               |        |  |  |  |
| Additional:          | Includes 3  | Includes 3' chain and wire               |        |  |  |  |