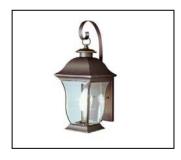

## Color option: Weathered Bronze

| Shipping Box (inches) | Width | Height | Depth | Ship Wt   | Method         | Oversize | Case Qty |
|-----------------------|-------|--------|-------|-----------|----------------|----------|----------|
| Ship Qty: 1 ea        | 12    | 12     | 20    | 11        | Sm.<br>Package | No       |          |
| UPC:                  |       |        |       | Warranty: | 1 year limite  | ed       |          |